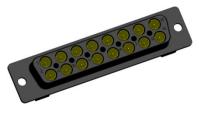

10926561-09

PC Board Mount

Crimp Connectors

Low Profile – D-Sub

D-Sub Miniature Mixed Layout Connectors

**Dualport Connectors** 

D-Sub High Density Connectors