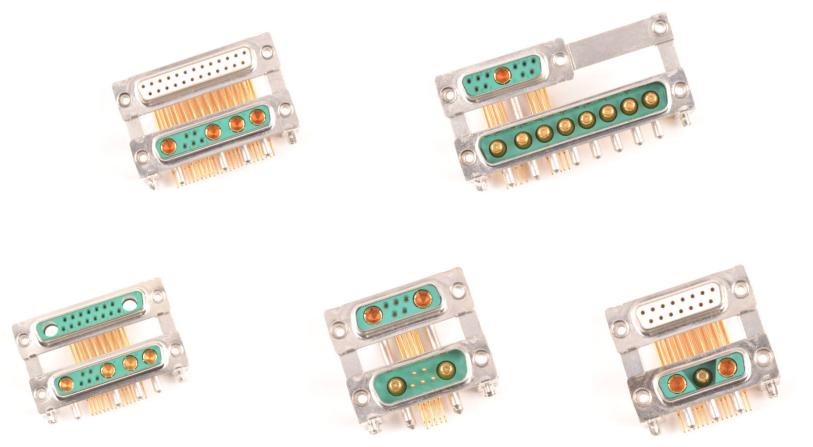

10926561-09

PC Board Mount

Crimp Connectors

Low Profile – D-Sub

D-Sub Miniature Mixed Layout Connectors

**Dualport Connectors** 

D-Sub High Density Connectors

#### Available contact arrangements:

All Mixed Layout contact arrangements are available
3W3 and 3W3PC available
2W2 planed

Other contact arrangements on request

Connectors According EN 60603-2