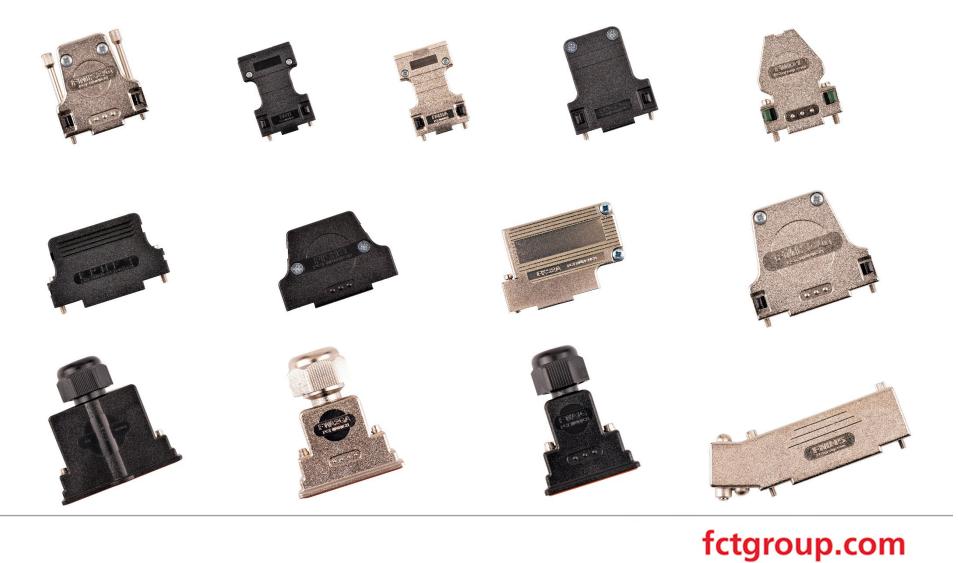

Metal Hoods / Plastic Hoods / Waterproof Hoods

**BUS Interface Connectors** 

Connectors for Bus Systems Including CAN-Bus: available: - Shielded/ metalised and in plastic

Standard D-Sub Miniature Connectors

### Accessories