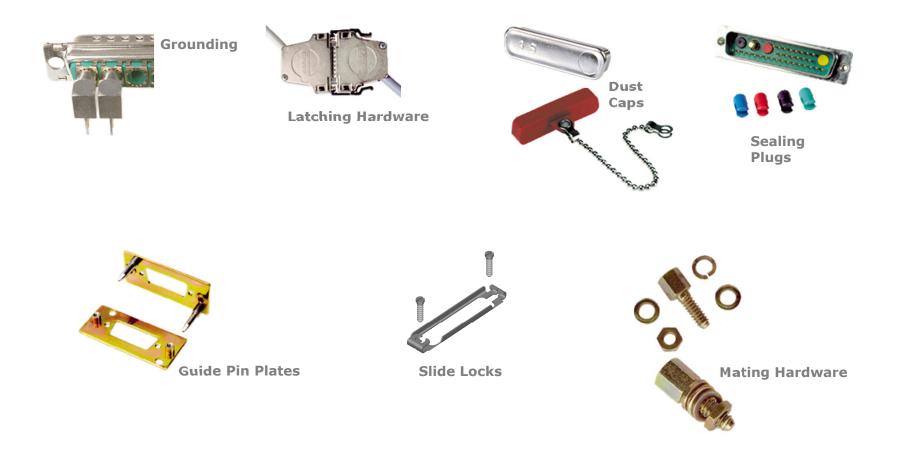

Connectors** 





D-Sub High Density Connectors





### **D-Sub High Filtered Connectors**



#### EMV Protection

against surges, conducted disturbances, induced or electrostatic disturbances and suppressed conducted disturbance emissions





Advantages of FCT Filter Connectors

- Fully compatible
- Tin plated shells with dimples
- Minimal attenuation in the transmission band
- Ceramic or chip capacitors
- C-Filter (Low pass filter)
- Ground Plane for additional RF shielding available

FCT filter connector are the second to none solution for your EMI challenges





#### Available contact arrangements:

All Mixed Layout contact arrangements are available
3W3 and 3W3PC available
2W2 planed

Other contact arrangements on request



Connectors According EN 60603-2







### Accessories





#### Features:

- Permeability  $\mu_r \le 1.0025$
- Accessories brass tin-plated
- Plastic hoods shell has standard hood material
- Metal hoods shell is zinc die-cast with special alloy
- 100% Permeability check

#### Available non-mag products:

- D-SUB standard, Mixed layout, Crimp connector
- RF contacts, high power contacts
- Metal hoods, plastic hoods

#### Applications:

- Medical industry (e.g. computer tomograph)
- Electron accelerator
- Measuring equipment
- etc.











# fctgroup.com



# **Our Products**