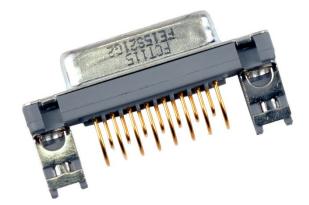

### **D-Sub High Filtered Connectors**

#### EMV Protection

against surges, conducted disturbances, induced or electrostatic disturbances and suppressed conducted disturbance emissions

Advantages of FCT Filter Connectors

- Fully compatible
- Tin plated shells with dimples
- Minimal attenuation in the transmission band
- Ceramic or chip capacitors
- C-Filter (Low pass filter)
- Ground Plane for additional RF shielding available

FCT filter connector are the second to none solution for your EMI challenges