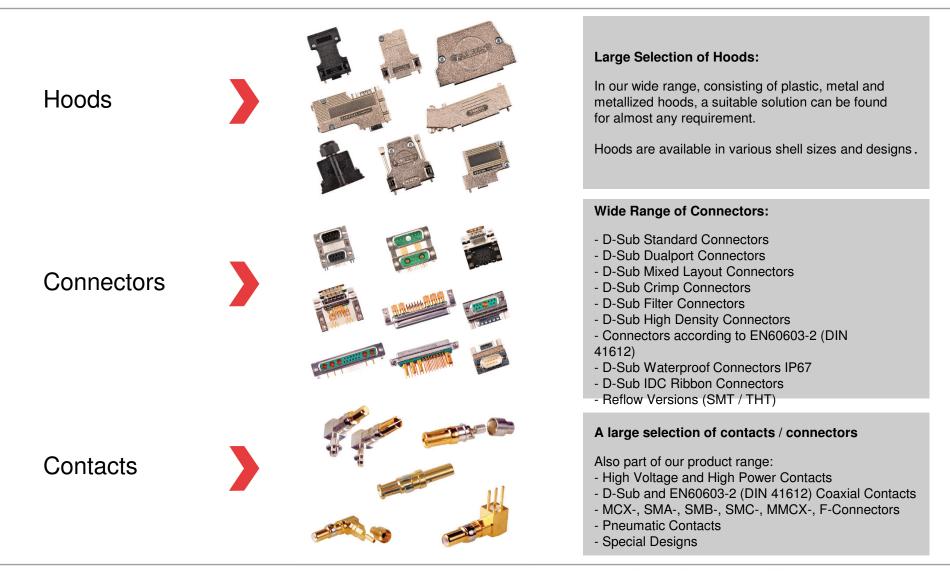

Metal Hoods / Plastic Hoods / Waterproof Hoods





**BUS Interface Connectors** 



Connectors for Bus Systems Including CAN-Bus: available: - Shielded/ metalised and in plastic







Standard D-Sub Miniature Connectors

10926561-09

PC Board Mount





Crimp Connectors



Low Profile – D-Sub



D-Sub Miniature Mixed Layout Connectors





**Dualport Connectors** 





D-Sub High Density Connectors





### **D-Sub High Filtered Connectors**



#### EMV Protection

against surges, conducted disturbances, induced or electrostatic disturbances and suppressed conducted disturbance emissions





Advantages of FCT Filter Connectors

- Fully compatible
- Tin plated shells with dimples
- Minimal attenuation in the transmission band
- Ceramic or chip capacitors
- C-Filter (Low pass filter)