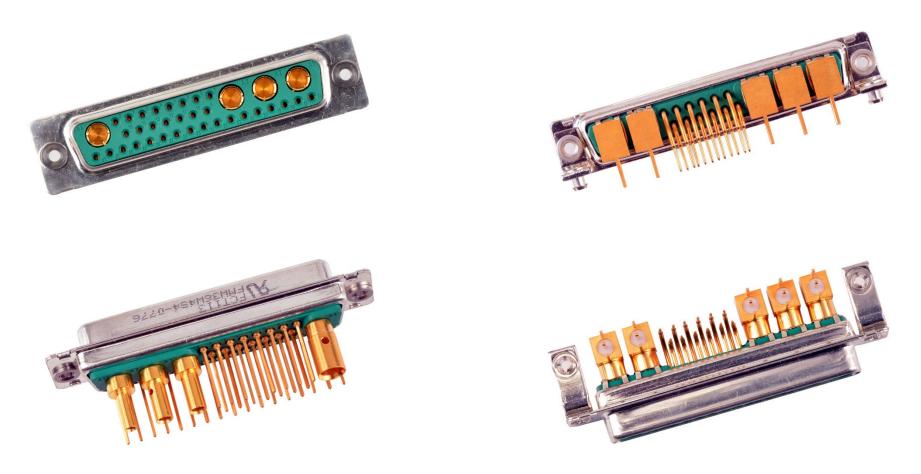

#### Available contact arrangements:

All Mixed Layout contact arrangements are available
3W3 and 3W3PC available
2W2 planed

Other contact arrangements on request

Connectors According EN 60603-2