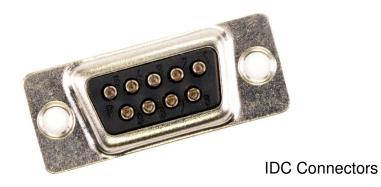

Metal Hoods / Plastic Hoods / Waterproof Hoods

**BUS Interface Connectors** 

Connectors for Bus Systems Including CAN-Bus: available: - Shielded/ metalised and in plastic

Standard D-Sub Miniature Connectors