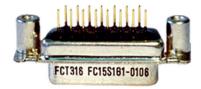

### **D-Sub High Filtered Connectors**

#### EMV Protection

against surges, conducted disturbances, induced or electrostatic disturbances and suppressed conducted disturbance emissions

Advantages of FCT Filter Connectors

- Fully compatible
- Tin plated shells with dimples
- Minimal attenuation in the transmission band
- Ceramic or chip capacitors
- C-Filter (Low pass filter)
- Ground Plane for additional RF shielding available

FCT filter connector are the second to none solution for your EMI challenges