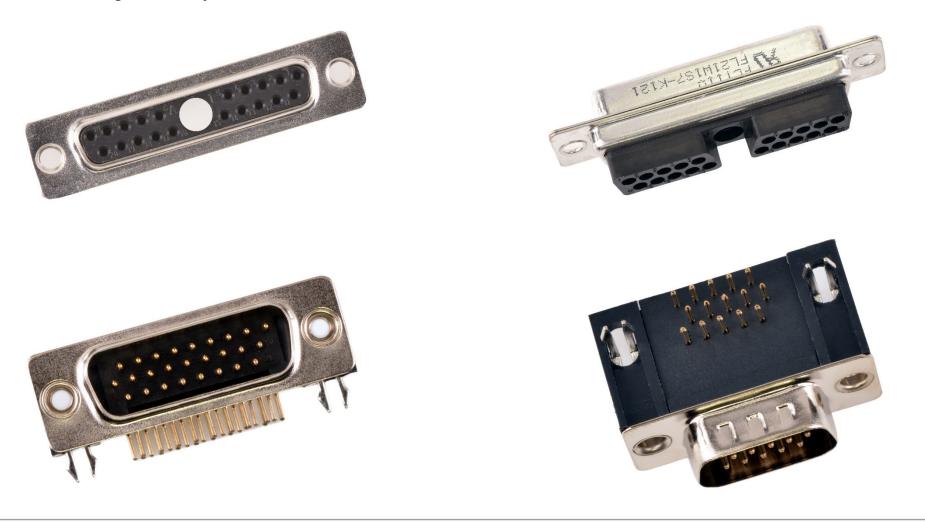

Metal Hoods / Plastic Hoods / Waterproof Hoods

**BUS Interface Connectors** 

Connectors for Bus Systems Including CAN-Bus: available: - Shielded/ metalised and in plastic

Standard D-Sub Miniature Connectors

10926561-09

PC Board Mount

Crimp Connectors

Low Profile – D-Sub

D-Sub Miniature Mixed Layout Connectors

**Dualport Connectors** 

D-Sub High Density Connectors