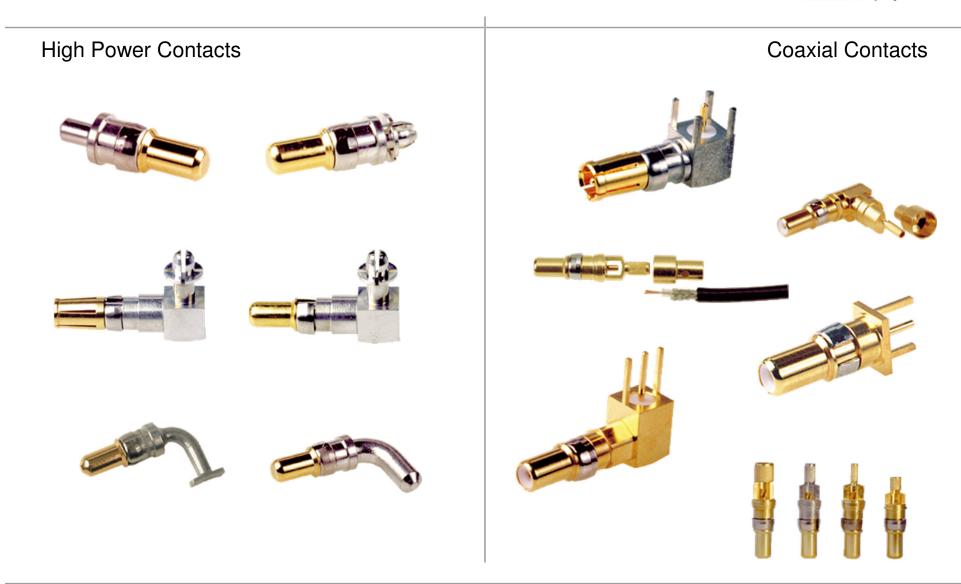

#### Available non-mag products:

- D-SUB standard, Mixed layout, Crimp connector
- RF contacts, high power contacts
- Metal hoods, plastic hoods