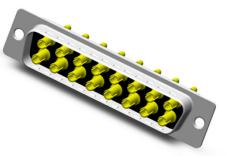

10926561-09

PC Board Mount

Crimp Connectors

Low Profile – D-Sub

D-Sub Miniature Mixed Layout Connectors

**Dualport Connectors** 

D-Sub High Density Connectors